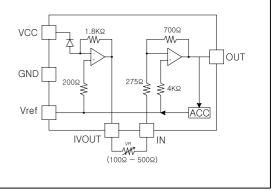

# **Power Monitor IC**

# **K@DENSHI**

# KOM-1021

## Features

- Designed for CD-R and CD-RW Applications
- · Frequency Characteristics : MIN. 100MHz
- · Gain Control can be Changed by External Resistor **(100**Ω ~500Ω)
- · Clear Mold Package of 6 pin available Function

#### **Applications**

- · CD-R / CD-RW Optical Pick-up
- · DVD / CD-R / CD-RW Combo Pick-up



### Block Diagram



#### **Absolute Maximum Ratings**

| Decsription          | Symbol           | Ratings     | Unit |
|----------------------|------------------|-------------|------|
| Power Supply Voltage | Vcc              | 7.0         |      |
| Power Dissipation    | PD               | 240         |      |
| Storage Temperature  | T <sub>stg</sub> | - 40 ~ + 85 |      |

#### **Electro-Optical Characteristics**

| Electro-Optical Characteristics            | [Ta = 25 <sup>°</sup> ] |                 |                                                 |
|--------------------------------------------|-------------------------|-----------------|-------------------------------------------------|
| Parameter                                  | Symbol                  | Characteristics | Condition