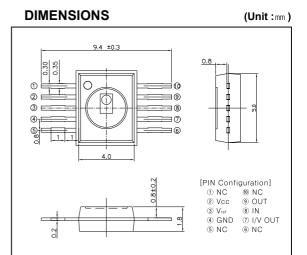

# **Power Monitor IC**

# **K@DENSHI**

# KOM-1021

## Features

- Designed for CD-R and CD-RW Applications
- · Frequency Characteristics : MIN. 100MHz
- · Gain Control can be Changed by External Resistor **(100**Ω ~500Ω)
- · Clear Mold Package of 6 pin available Function

#### **Applications**

- · CD-R / CD-RW Optical Pick-up
- · DVD / CD-R / CD-RW Combo Pick-up



### Block Diagram



#### **Absolute Maximum Ratings**

| Decsription          | Symbol           | Ratings     | Unit |
|----------------------|------------------|-------------|------|
| Power Supply Voltage | Vcc              | 7.0         |      |
| Power Dissipation    | PD               | 240         |      |
| Storage Temperature  | T <sub>stg</sub> | - 40 ~ + 85 |      |

#### **Electro-Optical Characteristics**

| Electro-Optical Characteristics            | [Ta = 25 <sup>°</sup> ] |                 |                                                 |
|--------------------------------------------|-------------------------|-----------------|-------------------------------------------------|
| Parameter                                  | Symbol                  | Characteristics | C